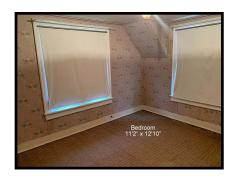

| Room Dimensions |                  |
|-----------------|------------------|
| Living Room     | 10' 10" x 12' 6" |
| Dining Room     | 10' 6" x 13'     |
| Kitchen         | 9' 6" x 12' 8"   |
| Family Room     | 14' 2" x 14' 6"  |
| Main Bedroom    | 11' 2" x 12' 9"  |
| Bath #1         | 6' 6" x 8' 6"    |
| Bath #2         | down             |
| Bedroom #2      | 11' 2" x 12' 10" |
| Bedroom #3      | 11' 6" x 12' 10" |
| Bedroom #4      | 10' 6" x 11' 2"  |
| Utility Room    | 4' 9" x 11' 4"   |
| Basement        | partial finish   |
| Garage          | 14' 9" x 22'     |