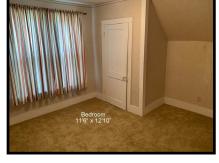

| Room Dimensions |                  |
|-----------------|------------------|
| Living Room     | 10' 10" x 12' 6" |
| Dining Room     | 10' 6" x 13'     |
| Kitchen         | 9' 6" x 12' 8"   |
| Family Room     | 14' 2" x 14' 6"  |
| Main Bedroom    | 11' 2" x 12' 9"  |
| Bath #1         | 6' 6" x 8' 6"    |
| Bath #2         | down             |
| Bedroom #2      | 11' 2" x 12' 10" |
| Bedroom #3      | 11' 6" x 12' 10" |
| Bedroom #4      | 10' 6" x 11' 2"  |
| Utility Room    | 4' 9" x 11' 4"   |
| Basement        | partial finish   |
| Garage          | 14' 9" x 22'     |