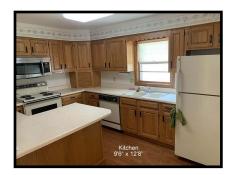

| Room Dimensions |                  |
|-----------------|------------------|
| Living Room     | 10' 10" x 12' 6" |
| Dining Room     | 10' 6" x 13'     |
| Kitchen         | 9' 6" x 12' 8"   |
| Family Room     | 14' 2" x 14' 6"  |
| Main Bedroom    | 11' 2" x 12' 9"  |
| Bath #1         | 6' 6" x 8' 6"    |
| Bath #2         | down             |
| Bedroom #2      | 11' 2" x 12' 10" |
| Bedroom #3      | 11' 6" x 12' 10" |
| Bedroom #4      | 10' 6" x 11' 2"  |
| Utility Room    | 4' 9" x 11' 4"   |
| Basement        | partial finish   |
| Garage          | 14' 9" x 22'     |