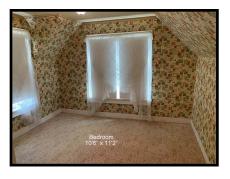

| Room Dimensions |                  |
|-----------------|------------------|
| Living Room     | 10' 10" x 12' 6" |
| Dining Room     | 10' 6" x 13'     |
| Kitchen         | 9' 6" x 12' 8"   |
| Family Room     | 14' 2" x 14' 6"  |
| Main Bedroom    | 11' 2" x 12' 9"  |
| Bath #1         | 6' 6" x 8' 6"    |
| Bath #2         | down             |
| Bedroom #2      | 11' 2" x 12' 10" |
| Bedroom #3      | 11' 6" x 12' 10" |
| Bedroom #4      | 10' 6" x 11' 2"  |
| Utility Room    | 4' 9" x 11' 4"   |
| Basement        | partial finish   |
| Garage          | 14' 9" x 22'     |