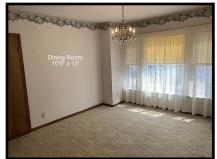

| Room Dimensions |                  |
|-----------------|------------------|
| Living Room     | 10' 10" x 12' 6" |
| Dining Room     | 10' 6" x 13'     |
| Kitchen         | 9' 6" x 12' 8"   |
| Family Room     | 14' 2" x 14' 6"  |
| Main Bedroom    | 11' 2" x 12' 9"  |
| Bath #1         | 6' 6" x 8' 6"    |
| Bath #2         | down             |
| Bedroom #2      | 11' 2" x 12' 10" |
| Bedroom #3      | 11' 6" x 12' 10" |
| Bedroom #4      | 10' 6" x 11' 2"  |
| Utility Room    | 4' 9" x 11' 4"   |
| Basement        | partial finish   |
| Garage          | 14' 9" x 22'     |