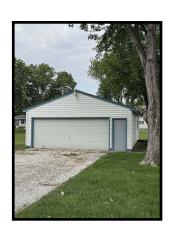

| Room Dimensions   |                    |
|-------------------|--------------------|
| Living Room       | 11' 10" x 17'      |
| Dining Room       | 9' x 17'           |
| Kitchen           | 14' 8" x 15'       |
| Family Room - dwn | 11' 6" x 24' 10"   |
| Bath #1           | 5' 10" x 10'       |
| Bath #2           | 5' 9" x 14' 2"     |
| Main Bedroom      | 10' 10" x 13' 10"  |
| Bedroom # 2       | 10' 10" x 11'      |
| Bedroom # 3       | 13' x 14' 8"       |
| Bedroom # 4       | 8' x 13' 4"        |
| Utility Room      | 11' 9" x 22' 8"    |
| Basement          | 1296'              |
|                   | partially finished |
| Garage-detached   | 24' x 30'          |

| Legal Description                   | Seller Notes:                                    |
|-------------------------------------|--------------------------------------------------|
| Lots 1-4, Block 22, Original Town,  | Well maintained home with lots of                |
| City of Schuyler, Colfax County, NE | character!! Oak wood work throughout!            |
|                                     | Appliances stay, fireplace, large detached garge |
|                                     | NOT in a flood plain!!                           |
|                                     | Call Today!!                                     |