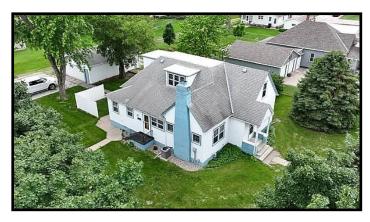

### 303 West 15th Street

Glen P Jedlicka-Broker

Office: 402-352-3922 Cell: 402-615-2197 glenjed@qwestoffice.net

Information herein believed to be accurate but not guaranteed

| City       | Address          | Price            | Sq. Footage    |
|------------|------------------|------------------|----------------|
| Schuyler   | 303 West 15th St | \$280,000.00     | 1814           |
| Lot size   | No. of Bedrooms  | No. of Bathrooms | Garage         |
| 88' x 132' | 4                | 2                | 2 car detached |

| Legal Description                   | Seller Notes:                                    |
|-------------------------------------|--------------------------------------------------|
| Lots 1-4, Block 22, Original Town,  | Well maintained home with lots of                |
| City of Schuyler, Colfax County, NE | character!! Oak wood work throughout!            |
|                                     | Appliances stay, fireplace, large detached garge |
|                                     | NOT in a flood plain!!                           |
|                                     | Call Today!!                                     |