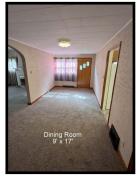

| Room Dimensions   |                    |
|-------------------|--------------------|
| Living Room       | 11' 10" x 17'      |
| Dining Room       | 9' x 17'           |
| Kitchen           | 14' 8" x 15'       |
| Family Room - dwn | 11' 6" x 24' 10"   |
| Bath #1           | 5' 10" x 10'       |
| Bath #2           | 5' 9" x 14' 2"     |
| Main Bedroom      | 10' 10" x 13' 10"  |
| Bedroom # 2       | 10' 10" x 11'      |
| Bedroom # 3       | 13' x 14' 8"       |
| Bedroom # 4       | 8' x 13' 4"        |
| Utility Room      | 11' 9" x 22' 8"    |
| Basement          | 1296'              |
|                   | partially finished |
| Garage-detached   | 24' x 30'          |