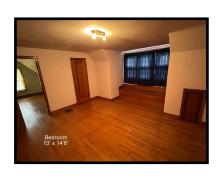

| Room Dimensions   |                    |
|-------------------|--------------------|
| Living Room       | 11' 10" x 17'      |
| Dining Room       | 9' x 17'           |
| Kitchen           | 14' 8" x 15'       |
| Family Room - dwn | 11' 6" x 24' 10"   |
| Bath #1           | 5' 10" x 10'       |
| Bath #2           | 5' 9" x 14' 2"     |
| Main Bedroom      | 10' 10" x 13' 10"  |
| Bedroom # 2       | 10' 10" x 11'      |
| Bedroom # 3       | 13' x 14' 8"       |
| Bedroom # 4       | 8' x 13' 4"        |
| Utility Room      | 11' 9" x 22' 8"    |
| Basement          | 1296'              |
|                   | partially finished |
| Garage-detached   | 24' x 30'          |