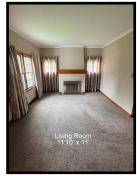

| Room Dimensions   |                    |
|-------------------|--------------------|
| Living Room       | 11' 10" x 17'      |
| Dining Room       | 9' x 17'           |
| Kitchen           | 14' 8" x 15'       |
| Family Room - dwn | 11' 6" x 24' 10"   |
| Bath #1           | 5' 10" x 10'       |
| Bath #2           | 5' 9" x 14' 2"     |
| Main Bedroom      | 10' 10" x 13' 10"  |
| Bedroom # 2       | 10' 10" x 11'      |
| Bedroom # 3       | 13' x 14' 8"       |
| Bedroom # 4       | 8' x 13' 4"        |
| Utility Room      | 11' 9" x 22' 8"    |
| Basement          | 1296'              |
|                   | partially finished |
| Garage-detached   | 24' x 30'          |