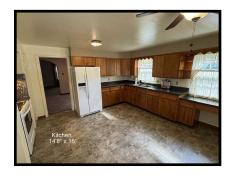

| Room Dimensions   |                    |
|-------------------|--------------------|
| Living Room       | 11' 10" x 17'      |
| Dining Room       | 9' x 17'           |
| Kitchen           | 14' 8" x 15'       |
| Family Room - dwn | 11' 6" x 24' 10"   |
| Bath #1           | 5' 10" x 10'       |
| Bath #2           | 5' 9" x 14' 2"     |
| Main Bedroom      | 10' 10" x 13' 10"  |
| Bedroom # 2       | 10' 10" x 11'      |
| Bedroom # 3       | 13' x 14' 8"       |
| Bedroom # 4       | 8' x 13' 4"        |
| Utility Room      | 11' 9" x 22' 8"    |
| Basement          | 1296'              |
|                   | partially finished |
| Garage-detached   | 24' x 30'          |