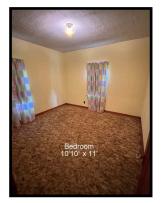

| Room Dimensions   |                    |
|-------------------|--------------------|
| Living Room       | 11' 10" x 17'      |
| Dining Room       | 9' x 17'           |
| Kitchen           | 14' 8" x 15'       |
| Family Room - dwn | 11' 6" x 24' 10"   |
| Bath #1           | 5' 10" x 10'       |
| Bath #2           | 5' 9" x 14' 2"     |
| Main Bedroom      | 10' 10" x 13' 10"  |
| Bedroom # 2       | 10' 10" x 11'      |
| Bedroom # 3       | 13' x 14' 8"       |
| Bedroom # 4       | 8' x 13' 4"        |
| Utility Room      | 11' 9" x 22' 8"    |
| Basement          | 1296'              |
|                   | partially finished |
| Garage-detached   | 24' x 30'          |