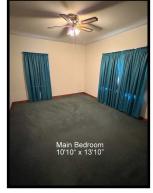

| Room Dimensions   |                    |
|-------------------|--------------------|
| Living Room       | 11' 10" x 17'      |
| Dining Room       | 9' x 17'           |
| Kitchen           | 14' 8" x 15'       |
| Family Room - dwn | 11' 6" x 24' 10"   |
| Bath #1           | 5' 10" x 10'       |
| Bath #2           | 5' 9" x 14' 2"     |
| Main Bedroom      | 10' 10" x 13' 10"  |
| Bedroom # 2       | 10' 10" x 11'      |
| Bedroom # 3       | 13' x 14' 8"       |
| Bedroom # 4       | 8' x 13' 4"        |
| Utility Room      | 11' 9" x 22' 8"    |
| Basement          | 1296'              |
|                   | partially finished |
| Garage-detached   | 24' x 30'          |